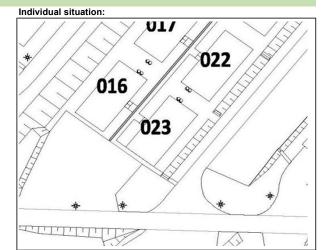

| ique GIS No.: | ITP023 |
|---------------|--------|
| =             |        |

DORMITORY 08 **Building denomination:** 

**Building typology:** 

| ACC | Accommodation        |
|-----|----------------------|
| ADM | Administrative       |
| HEA | Health care          |
| IND | Industrial/Technical |
| REL | Religious            |
| SER | Service              |
| TEK | Technical            |
| REC | Sports/Recreational  |
|     |                      |