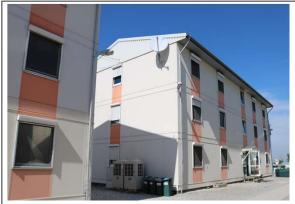

| ique GIS No.: | ITP023 |
|---------------|--------|
| =             |        |

DORMITORY 08 **Building denomination:** 

**Building typology:** 

| ACC | Accommodation        |
|-----|----------------------|
| ADM | Administrative       |
| HEA | Health care          |
| IND | Industrial/Technical |
| REL | Religious            |
| SER | Service              |
| TEK | Technical            |
| REC | Sports/Recreational  |
|     |                      |

G+2 Number of floors:

10.00 m Building height (H=m'):

Footprint area (m2): 253.6 m2

760.8 m2 Total area for

utilization (m2):

2.50 m Clear height max (Hmax):

Clear height 2.50 m min (Hmin):

Construction height 3.00 m

#### Additional relevant info:

One module of the prefab dormitories' has the dimensions of 22.83x11.07 and three floors. On each floor there are 8 bedrooms with four beds, 2 toilets and 2 shower cabins. In total, one module has a capacity of 24 rooms, for a total of 96 beds, 6 toilets and 6 shower cabins.