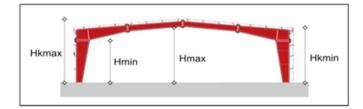

G+2 Number of floors:

10.00 m Building height (H=m'):

Footprint area (m2): 253.6 m2

760.8 m2 Total area for

utilization (m2):

2.50 m Clear height max (Hmax):

Clear height 2.50 m min (Hmin):

Construction height 3.00 m

max (Hkmax): **Construction height** 3.00 m

min (Hkmin):

|                |     | 1                  |
|----------------|-----|--------------------|
| Building type: | TEB | Temporary Building |
|                | PBS | Permanent Building |