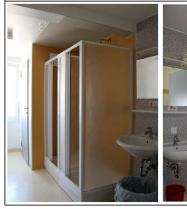

#### Additional relevant info:

One module of the prefab dormitories' has the dimensions of 22.83x11.07 and three floors. On each floor there are 8 bedrooms with four beds, 2 toilets and 2 shower cabins. In total, one module has a capacity of 24 rooms, for a total of 96 beds, 6 toilets and 6 shower cabins.

# PHYSICAL STRUCTURES OF THE "INNOVATION AND TRAINING PARK - PRIZREN"

Photo documentation: