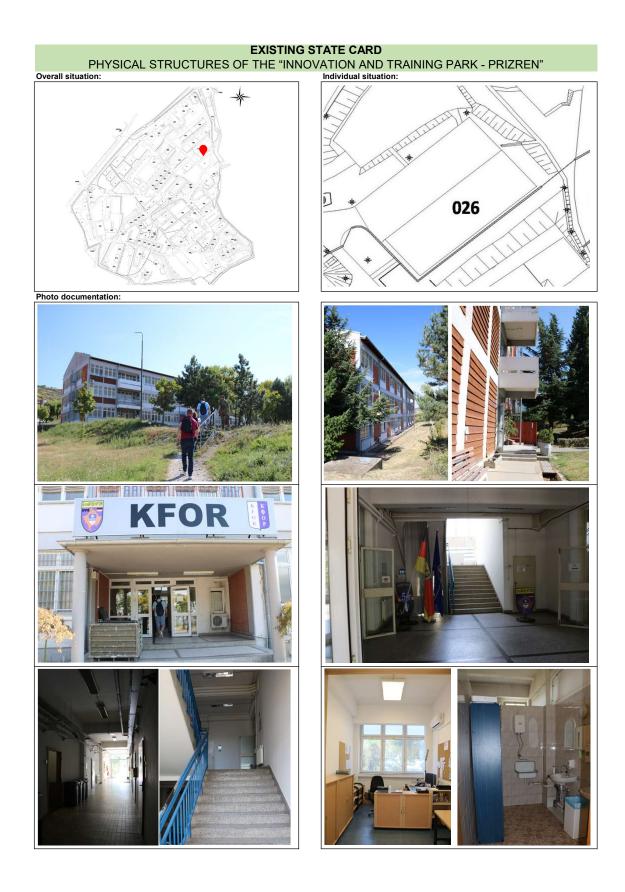

| PHYSICAL                                                                                                                                                                                                                                           | EXISTING S<br>STRUCTURES OF THE "INNO"                                                                                                                                                                                  |                                    |                           | RK - PRIZREN"                                                                            |
|----------------------------------------------------------------------------------------------------------------------------------------------------------------------------------------------------------------------------------------------------|-------------------------------------------------------------------------------------------------------------------------------------------------------------------------------------------------------------------------|------------------------------------|---------------------------|------------------------------------------------------------------------------------------|
| This card contains some basic information of technical and descriptive character, on the physical structures in the zone. The description of the physical state is based on the visual survey and visits of interiors, where access was available. |                                                                                                                                                                                                                         |                                    |                           |                                                                                          |
| Unique GIS No.:                                                                                                                                                                                                                                    | ITP026                                                                                                                                                                                                                  | Entry date:                        | 21-09-20                  | 18                                                                                       |
| Building denomination:                                                                                                                                                                                                                             | ADMINISTRATION 01                                                                                                                                                                                                       |                                    |                           |                                                                                          |
| Building typology:                                                                                                                                                                                                                                 | ACC     Accommodation       ADM     Administrative       HEA     Health care       IND     Industrial/Technical       REL     Religious       SER     Service       TEK     Technical       REC     Sports/Recreational |                                    |                           |                                                                                          |
| Number of floors:                                                                                                                                                                                                                                  | G+2                                                                                                                                                                                                                     |                                    |                           |                                                                                          |
| Building height (H=m'):                                                                                                                                                                                                                            | 15.50 m                                                                                                                                                                                                                 |                                    |                           |                                                                                          |
| Footprint area (m2):                                                                                                                                                                                                                               | 1046.06 m2                                                                                                                                                                                                              |                                    |                           |                                                                                          |
| Total area for<br>utilization (m2):                                                                                                                                                                                                                | 3138.18 m2                                                                                                                                                                                                              | [                                  |                           |                                                                                          |
| Clear height<br>max (Hmax):<br>Clear height<br>min (Hmin):<br>Construction height<br>max (Hkmax):<br>Construction height<br>min (Hkmin):                                                                                                           | 3.19 m                                                                                                                                                                                                                  | *                                  |                           |                                                                                          |
|                                                                                                                                                                                                                                                    | 3.19 m                                                                                                                                                                                                                  | Hkmax                              | Hmin H                    | max                                                                                      |
|                                                                                                                                                                                                                                                    | 3.59 m                                                                                                                                                                                                                  |                                    | <b>,</b>                  |                                                                                          |
|                                                                                                                                                                                                                                                    | 3.59 m                                                                                                                                                                                                                  |                                    |                           |                                                                                          |
| Building type:                                                                                                                                                                                                                                     | TEB Temporary Building PBS Permanent Building                                                                                                                                                                           | Roof type:                         | USR<br>PEB<br>NSR<br>NFR  | Usable Sloped Roof<br>Non-usable Sloped Roof<br>Usable Flat Roof<br>Non-usable Flat Roof |
| Construction type:                                                                                                                                                                                                                                 | MRC         Massive - reinforced concr           FRC         Frame - reinforced / brick           FMC         Frame - metallic                                                                                          | et Physical state of construction: | 3<br>2<br>1               | Stable<br>Averagely stable<br>Not stable                                                 |
|                                                                                                                                                                                                                                                    | FWC         Frame - wood           MIC         Mixed (massive and frame)                                                                                                                                                | Function:                          | DDF                       | Documentation Disposal                                                                   |
|                                                                                                                                                                                                                                                    | PCF Prefab - Container<br>PTF Prefab - Transformer                                                                                                                                                                      |                                    | AMF<br>WSF                | Auto-mechanic<br>Warehouse                                                               |
|                                                                                                                                                                                                                                                    | PBF Prefab - Building                                                                                                                                                                                                   |                                    | STF<br>ELF                | Store<br>Electric                                                                        |
| Usability State                                                                                                                                                                                                                                    | 5 Very good                                                                                                                                                                                                             |                                    | GCF<br>GAF                | Gas Cistern<br>Garage                                                                    |
| of building:                                                                                                                                                                                                                                       | 4   Good     3   Average                                                                                                                                                                                                |                                    | CBF<br>CHF                | Café-bar<br>Church                                                                       |
|                                                                                                                                                                                                                                                    | 2 Bad<br>1 Very bad                                                                                                                                                                                                     |                                    | DOF<br>GAF                | Dormitory<br>Gardening                                                                   |
| Additional relevant info:                                                                                                                                                                                                                          |                                                                                                                                                                                                                         | 7                                  | MWF<br>CAF                | Metalworking<br>Canteen                                                                  |
| The building belongs to the times                                                                                                                                                                                                                  |                                                                                                                                                                                                                         | GSF<br>REF                         | Gas Station<br>Restaurant |                                                                                          |
| KFOR radio station, while today it host the Camp's Civilian Administration.<br>On one floor are set a total of 26 offices.                                                                                                                         |                                                                                                                                                                                                                         |                                    | WRF<br>SHF                | Waste Recycling<br>Sports Hall                                                           |
| 5 offices have areas of 30~40m2,<br>In total, the building has 78 offices                                                                                                                                                                          |                                                                                                                                                                                                                         | SAF<br>HOF                         | Sauna<br>Hospital         |                                                                                          |
| ,                                                                                                                                                                                                                                                  |                                                                                                                                                                                                                         |                                    | PTF                       | Power Transformer<br>Information Technology                                              |
|                                                                                                                                                                                                                                                    |                                                                                                                                                                                                                         |                                    | CRF                       | Carpenter                                                                                |
|                                                                                                                                                                                                                                                    |                                                                                                                                                                                                                         |                                    | FFF<br>OFF                | Firefighting<br>Office                                                                   |