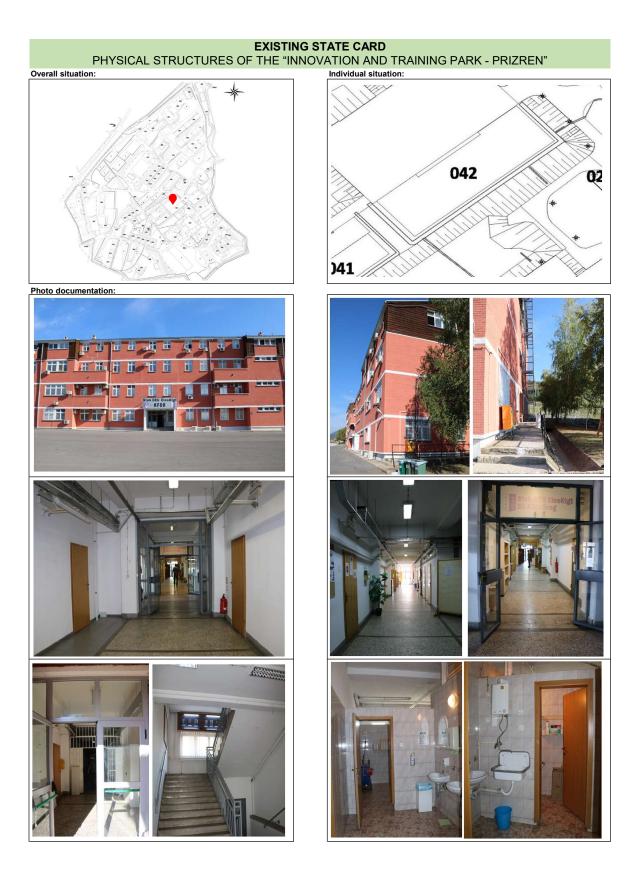

## **EXISTING STATE CARD** PHYSICAL STRUCTURES OF THE "INNOVATION AND TRAINING PARK - PRIZREN" This card contains some basic information of technical and descriptive character, on the physical structures in the zone. The description of the physical state is based on the visual survey and visits of interiors, where access was available. 21-09-2018 ITP042 Unique GIS No.: Entry date: Building denomination: ADMINISTRATION 03 Building typology: ACC Accommodation ADM Administrative HEA Health care IND Industrial/Technical FF REL Religious SER Service - -----TEK Technical REC Sports/Recreational Number of floors: G+3

Hkmin

15.50 m Building height (H=m'): 1304.70 m2 Footprint area (m2): 5218.8 m2 Total area for utilization (m2): Clear height 3.00 m max (Hmax): Clear height 3.00 m Hkmax min (Hmin): Hmax Hmin Construction height 3.45 m max (Hkmax): 3.45 m **Construction height** min (Hkmin): Usable Sloped Roof TEB Temporary Building USR Building type: Roof type: Non-usable Sloped Roof PBS Permanent Building PEB Usable Flat Roof NSR NFR Non-usable Flat Roof MRC Massive - reinforced concrete Physical state Construction type: Stable 3 FRC Frame - reinforced / brick Averagely stable of construction: 2 FMC Frame - metallic Not stable FWC Frame - wood MIC Mixed (massive and frame) DDF Documentation Disposal Function: Prefab - Container Auto-mechanic PCF AMF Prefab - Transformer PTF WSF Warehouse PBF Prefab - Building STF Store ELF Flectric GCF Gas Cistern Usability State Very good GAF CBF Garage of building: Good Café-bar 3 Average CHF Church DOF Bad Dormitory Very bad GAF Gardening MWF Metalworking Additional relevant info: CAF Canteen The building belongs to the times of the Yugoslav Army. Back then, it was used as GSF Gas Station Administration building, and even today is used as administration building. It has a REF Restaurant total of 123 offices. On the WRF Waste Recycling Ground floor there are 28 offices. On SHF Sports Hall the First floor there are 33 offices. SAF . Sauna On the Second floor there are 30 offices. HOF Hospital On the third floor there are 32 offices. PTF Power Transformer ITF Information Technology

CRF

FFF OFF Carpenter Firefighting

Office